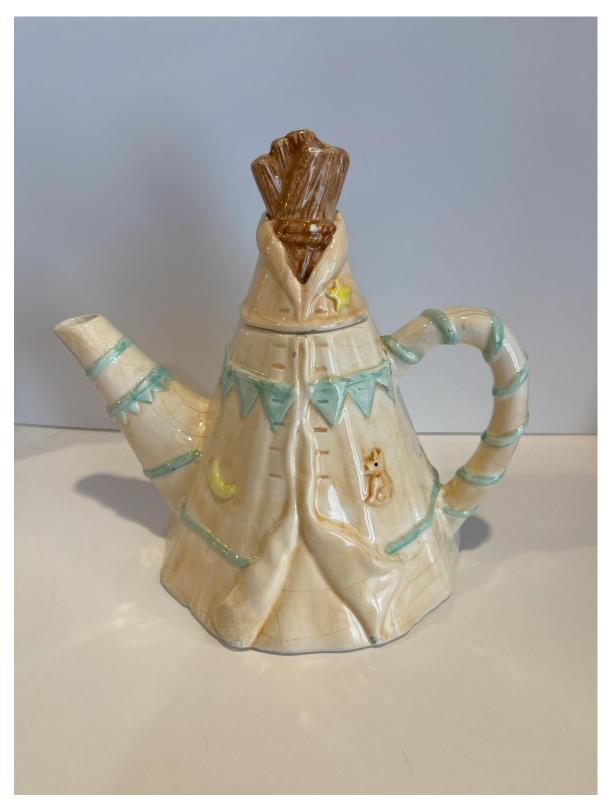

## ID Name/Number: 0000202443

Date Received: 7/23/24

| Item                                           | Vintage House of Lloyd Indian Tee Pee Teapot          |  |
|------------------------------------------------|-------------------------------------------------------|--|
| Description                                    | Beige and blue teepee with star, moon and dog accent. |  |
| Donor                                          | Lovetta Gipson                                        |  |
| Source/<br>Originated<br>from                  | Irma Montgomery                                       |  |
| Credit given to<br>(From the<br>collection of) | The Irma Montgomery Collection of Vintage Teapots     |  |
| Additional<br>Information                      | 1994                                                  |  |
|                                                |                                                       |  |
|                                                |                                                       |  |
|                                                |                                                       |  |
| Date:                                          | Completed by:                                         |  |
| Completed &<br>Scanned:                        | Scanned by:                                           |  |

FRONT