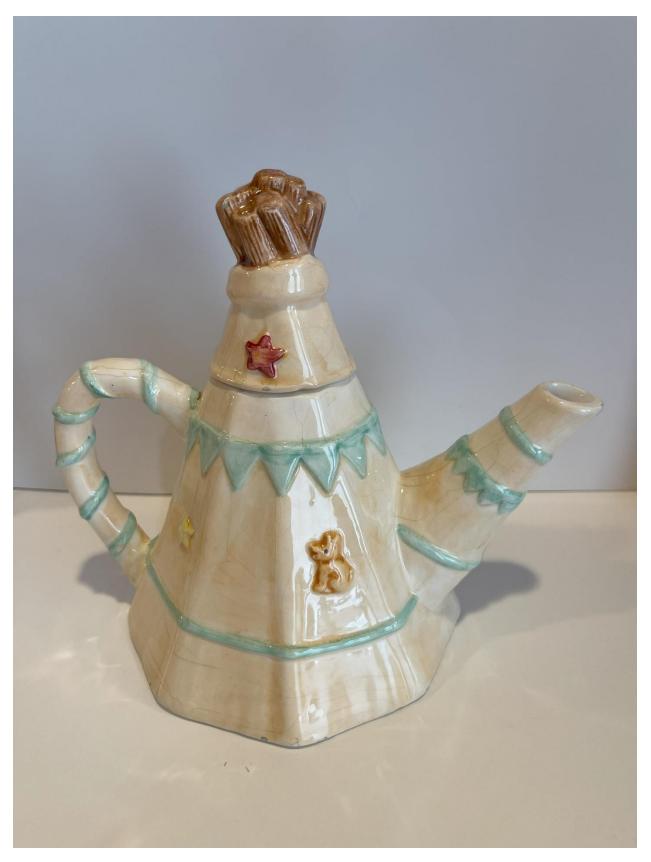

## ID Name/Number: 0000202443

Date Received: 7/23/24

| Item                                           | Vintage House of Lloyd Indian Tee Pee Teapot          |  |
|------------------------------------------------|-------------------------------------------------------|--|
| Description                                    | Beige and blue teepee with star, moon and dog accent. |  |
| Donor                                          | Lovetta Gipson                                        |  |
| Source/<br>Originated<br>from                  | Irma Montgomery                                       |  |
| Credit given to<br>(From the<br>collection of) | The Irma Montgomery Collection of Vintage Teapots     |  |
| Additional<br>Information                      | 1994                                                  |  |
|                                                |                                                       |  |
|                                                |                                                       |  |
|                                                |                                                       |  |
| Date:                                          | Completed by:                                         |  |
| Completed &<br>Scanned:                        | Scanned by:                                           |  |